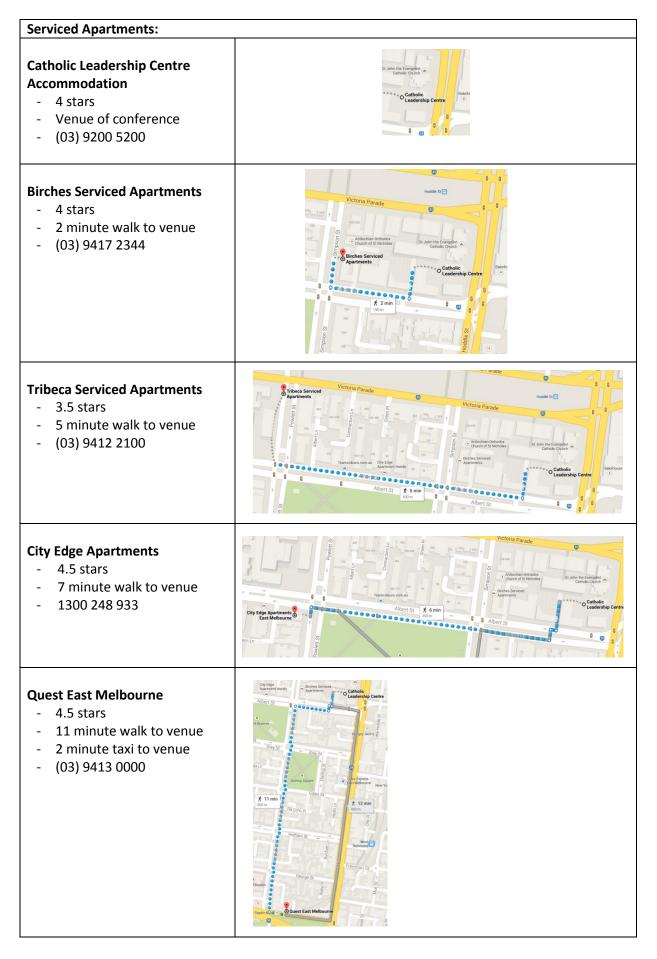

## 2017 Conference Accommodation

Catholic Leadership Centre Cnr Victoria Parade and Hoddle Street East Melbourne VIC 3002



**On-site:** Limited rooms are available on-site @ \$154.55pp per night, including a continental breakfast. Email all accommodation booking enquiries to <u>clc@cem.edu.au.</u>

Off-site: see further accommodation options overleaf

## **Delegate's Expense**

- : Travel Arrangements (including flights, car hire, car park)
- : Evening meal on Sunday, 30 and Monday, 31 July

## **Accommodation Options**



| Hotel Options:                                                                                             |